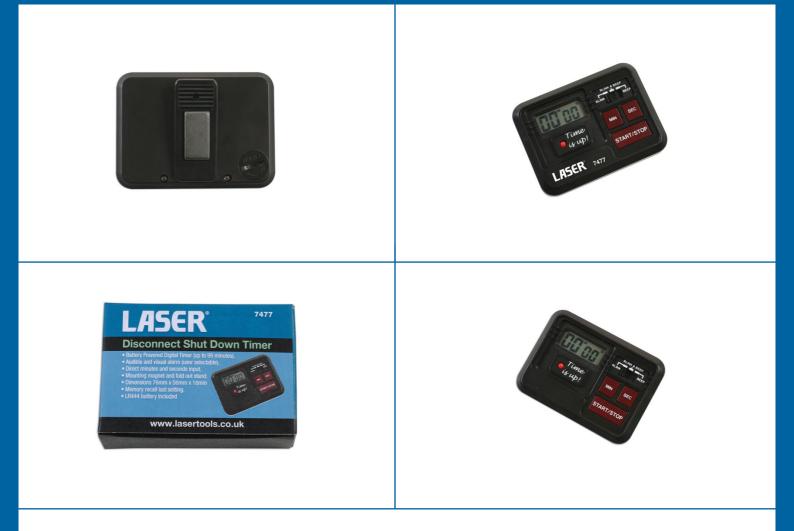

## **Disconnect Shut Down Timer**

Disconnect and shut down digital timer used to accurately measure the required shut down period between switching off the ignition and disconnecting or reconnecting the vehicles battery etc. Particularly important where airbag, BSI, hybrid and electric vehicle ECU's need time to shut down before proceeding with further work. NOTE: Always refer to and obey the vehicle manufacturers process.

## **Additional Information**

- Battery powered digital timer (up to 99 minutes).
- Audible and visual alarm (user selectable).
- · Direct minutes and seconds input.
- Mounting magnet and fold out stand. Dimensions 76mm x 56mm x 16mm.
- · Memory recall last setting. LR44 battery included. CE & UKCA compliant.