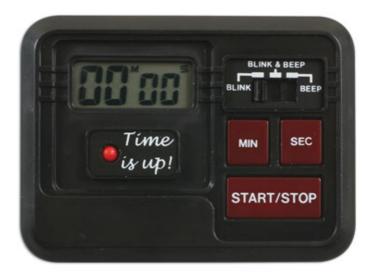

## **Disconnect Shut Down Timer**

Disconnect and shut down digital timer used to accurately measure the required shut down period between switching off the ignition and disconnecting or reconnecting the vehicles battery etc. Particularly important where airbag, BSI, hybrid and electric vehicle ECU's need time to shut down before proceeding with further work. NOTE: Always refer to and obey the vehicle manufacturers process.

## **Additional Information**

- Battery powered digital timer (up to 99 minutes).
- Audible and visual alarm (user selectable).
- · Direct minutes and seconds input.
- Mounting magnet and fold out stand. Dimensions 76mm x 56mm x 16mm.
- · Memory recall last setting. LR44 battery included. CE & UKCA compliant.